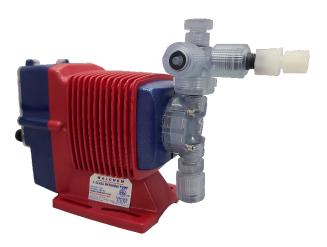

## E Series 1/4" Tubing Adapter Sets

Walchem E-Series metering pumps with the Flexcon connections have standardized on two tubing sizes for simplicity and ease of use: the 3/8" OD for smaller pumps and 1/2" OD for the larger pumps. However, 1/4" OD tubing is still used regularly in the industry and may already be run in some replacement installations. It may also be preferred in installations where combinations of higher pressure/temperature is required of the tubing.

Walchem metering pumps can accommodate ¼" tubing with the 1/4" OD Tubing Adapter Set. The Adapter set includes a fitting, coupling nut, PVDF JACO fitting, and an o-ring assembled together. Each set simply replaces one existing Coupling Nut / tubing fitting connection on the pump. Materials of construction match that of the pump liquid end, based on liquid end code: