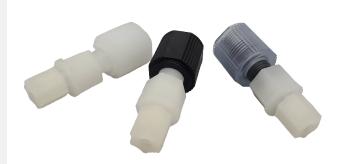

Walchem metering pumps can accommodate ¼" tubing with the 1/4" OD Tubing Adapter Set. The Adapter set includes a fitting, coupling nut, PVDF JACO fitting, and an o-ring assembled together. Each set simply replaces one existing Coupling Nut / tubing fitting connection on the pump. Materials of construction match that of the pump liquid end, based on liquid end code:

## E91286

| E91286-PA | ADAPTER SET, 1/4" TUBING, FLEXCON, PA    |
|-----------|------------------------------------------|
| E91286-PC | ADAPTER SET, 1/4" TUBING, FLEXCON, PC    |
| E91286-PE | ADAPTER SET, 1/4" TUBING, FLEXCON, PE    |
| E91286-TA | ADAPTER SET, 1/4" TUBING, FLEXCON, TA    |
| E91286-TC | ADAPTER SET, 1/4" TUBING, FLEXCON, TC    |
| E91286-VC | ADAPTER SET, 1/4" TUBING, FLEXCON, VC    |
| E91286-VE | ADAPTER SET, 1/4" TUBING, FLEXCON, VE/VF |